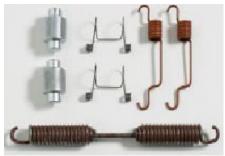

#### **STANDARD**

FMSI 4311

Use Kit # CP4311EHD

### **EXTENDED SERVICE (ES)**

NOTE DISTINCTIVE "BENT-DOWN" TABS FOR ATTACHING RETAINER SPRINGS.

FMSI 4709

Use Kit # **CP4709ES** 

**DEEPER POCKET** 

**EXTENDED LIFE CAM** 

# EXTENDED SERVICE 2nd GENERATION (ESII)

**SHOE TABLE (NO TAB)** 

FMSI 4709

Use Kit # **CP4709ES**2

**Left Hand Cam** 

**Right Hand Cam** 

Left and right is used to identify the direction of rotation

Left Hand and Right Hand does not establish which side of the vehicle the cam goes on.