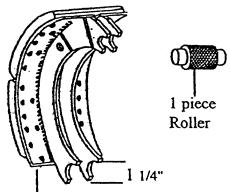

# EXTENDED SERVICE 2nd GENERATION (ESII)

**SHOE TABLE (NO TAB)** 

FMSI 4709

Use Kit # **CP4709ES**2

**Left Hand Cam** 

**Right Hand Cam** 

Left and right is used to identify the direction of rotation

Left Hand and Right Hand does not establish which side of the vehicle the cam goes on.

Refer to illustration of ES-II shoe for positioning of retainer springs.