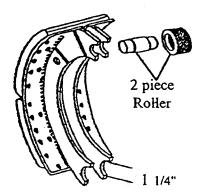

#### **STANDARD**

FMSI 4311

Use Kit # CP4311EHD

### **EXTENDED SERVICE (ES)**

NOTE DISTINCTIVE "BENT-DOWN" TABS FOR ATTACHING RETAINER SPRINGS.

FMSI 4709

Use Kit # **CP4709ES** 

**DEEPER POCKET** 

**EXTENDED LIFE CAM** 