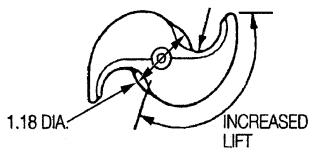

### **EXTENDED SERVICE (ES)**

NOTE DISTINCTIVE "BENT-DOWN" TABS FOR ATTACHING RETAINER SPRINGS.

FMSI 4709

Use Kit # **CP4709ES** 

**DEEPER POCKET** 

**EXTENDED LIFE CAM** 

# EXTENDED SERVICE 2nd GENERATION (ESII)

**SHOE TABLE (NO TAB)** 

FMSI 4709

Use Kit # **CP4709ES**2

**Left Hand Cam** 

**Right Hand Cam** 

Left and right is used to identify the direction of rotation

Left Hand and Right Hand does not establish which side of the vehicle the cam goes on.