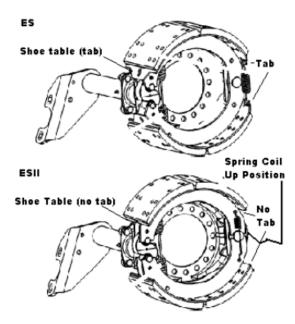

### **EXTENDED SERVICE (ES)**

NOTE DISTINCTIVE "BENT-DOWN" TABS FOR ATTACHING RETAINER SPRINGS.

FMSI 4709

Use Kit # **CP4709ES** 

**DEEPER POCKET** 

**EXTENDED LIFE CAM** 

# EXTENDED SERVICE 2nd GENERATION (ESII)

**SHOE TABLE (NO TAB)** 

FMSI 4709

Use Kit # **CP4709ES**2

**Left Hand Cam** 

**Right Hand Cam** 

Left and right is used to identify the direction of rotation

Left Hand and Right Hand does not establish which side of the vehicle the cam goes on.

#### **ES-II Retaining Spring Installation**

The installation of the retaining spring does not differ significantly from the current procedure.

The retainer spring is installed into the holes in the shoe webs instead of the tabs on the shoe table. Its recommended that the short end of the spring (coil end) be installed in the upward position on the top shoe,

- ✓ Position upper shoe on anchor pin.
- ✓ Hook the retaining springs to the hole in the web of the upper shoe, hook with short end of spring up (coil end)
- ✓ Hook the opposite end of the spring into the hole of the lower shoe web.
- Rotate lower shoe into position on spider.
- ✓ Install return spring and rollers.

Refer to illustration of ES-II shoe for positioning of retainer springs.