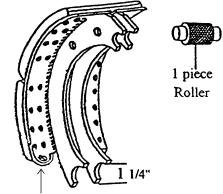

# EXTENDED SERVICE 2nd GENERATION (ESII)

**SHOE TABLE (NO TAB)** 

FMSI 4709

Use Kit # **CP4709ES**2

**Left Hand Cam** 

**Right Hand Cam** 

Left and right is used to identify the direction of rotation

Left Hand and Right Hand does not establish which side of the vehicle the cam goes on.