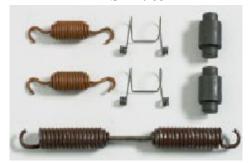

#### **STANDARD**

FMSI 4311

Use Kit # CP4311EHD

### **EXTENDED SERVICE (ES)**

NOTE DISTINCTIVE "BENT-DOWN" TABS FOR ATTACHING RETAINER SPRINGS.

FMSI 4709

Use Kit # **CP4709ES** 

**DEEPER POCKET** 

**EXTENDED LIFE CAM** 

# EXTENDED SERVICE 2nd GENERATION (ESII)

**SHOE TABLE (NO TAB)** 

FMSI 4709

Use Kit # **CP4709ES**2

**Left Hand Cam** 

**Right Hand Cam** 

Left and right is used to identify the direction of rotation

Left Hand and Right Hand does not establish which side of the vehicle the cam goes on.