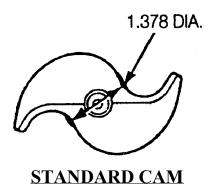

# EXTENDED SERVICE 2nd GENERATION (ESII)

**SHOE TABLE (NO TAB)** 

FMSI 4709

Use Kit # **CP4709ES**2

**Left Hand Cam** 

**Right Hand Cam** 

Left and right is used to identify the direction of rotation

Left Hand and Right Hand does not establish which side of the vehicle the cam goes on.